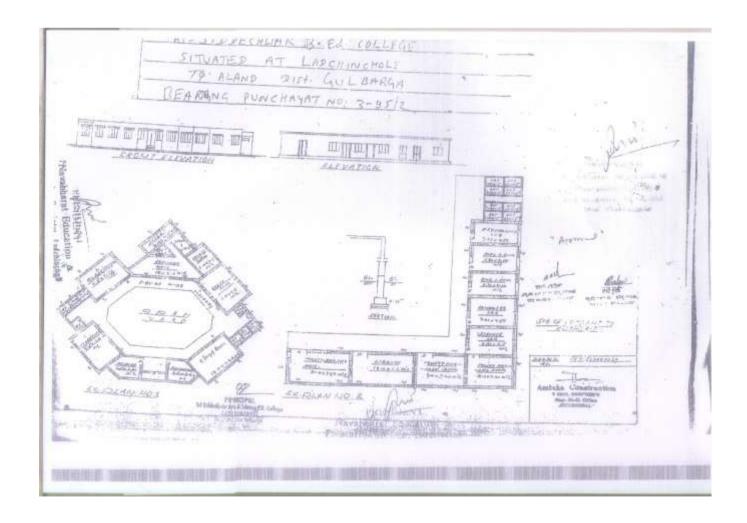

- Z AND WHEREAS, the institution Sri Siddeshwara B.Ed College, No.3-95/2, Ladchincholi Cross, Aland Taluk, Gulbarga-585311, Karnataka has by affidavit consented to come under New Regulations and sought for two basic units in B.Ed, which require additional facilities
- AND WHEREAS, it has been decided to permit the institution to have two basic units of 50 students each subject to the institution fulfilling following conditions namely
  - The institution shall create additional facilities that include (a) additional built-up area. (b) additional infrastructure (c)additional funds, (d) additional staff as per Regulations, 2014 and Inform Regional Committees with required documents by October 31,
- The applicant-institution for additional unit will be required to submit the required documents such as land documents, Encumbrance Certificate (EC), Land Use Certificate (LUC), Building Plan (BP) and the Approved Staff List in the specified proforms available on the website to the Regional Committee in proof of having provided additional facilities before October 31, 2015. Building Completion Certificate (BCC) may be given along with other documents if available, otherwise it can also be given to the Visiting team at the time of inspection.
- The Regional Committees shall arrange for verification of documents, inspection of these premises and check adherence to these conditions by 20 Feb, 2016. If it is found by the Regional Committee that the institution fails to comply with these requirements, the institutions shall not be permitted to admit students for the academic year 2016-2017
- Now therefore, in the light of the above and in terms of Section 14(3) of NCTE Act and in accordance with the Regulations, 2014, the Southern Regional Committee, NCTE hereby grantsrecognition to Srl Siddeshwara B.Ed College, No.3-95/2, Ladchincholi Cross, Aland Taluk, Gulbarga-585311, Karnataka for conducting B.Ed programme of two years duration with an annual intake of 100 for two basic units of 50 students each from the academic session 2015-16 subject to fulfilment of the conditions mentioned herein before
- 5. Further, the recognition is subject to fulfilment of other requirements as may be prescribed by other regulatory bodies like UGC, affiliating University/Body, the State Government etc. as applicable
- 6. The institution shall submit to the Regional Committee a Self-Appraisal Report at the end of each academic year along with the statement of annual accounts duly audited by a chartered Accountant Olo

| a. | That the institution is having required land in the name favour of   |
|----|----------------------------------------------------------------------|
|    | Navabharat Education & Plantation Society ® Lad-Chincholi, and       |
|    | Sri Siddeshwar B.Ed., College, (society / Trust / Institution) vide  |
|    | (Sale Deed/ Gift Deed/Lease                                          |
|    | Deed from Govt. or Private for a period of not les than 30 days      |
|    | duration datedexecuted byand                                         |
|    | duly registered in the office of Registrar/Sub RegistrarAnd          |
|    | actual location of the land is(See Instruction                       |
|    | no. iv (d) for details (A copy of the proof is enclosed at Annexure- |
|    | 9).                                                                  |

### BUILDING COMPLETION CERTIFICATE

I hereby certify that, I have personally inspected the land and building mentioned in the statement below and the same is based on the registered documents, data measurements and specifications found in the site:

| 1.  | Date of inspection by the Engineer                                                                                 | 07-05-200                                                                                 | 9           |                     |  |
|-----|--------------------------------------------------------------------------------------------------------------------|-------------------------------------------------------------------------------------------|-------------|---------------------|--|
| 2.  | Owner of the Land & Building with address                                                                          | Plandwin                                                                                  | at Educat   | rom and oddine hali |  |
| 3.  | Type of ownership of land                                                                                          | Own / lease                                                                               |             |                     |  |
| 4,  | Location with Survey No., Street<br>No., Ward No., Name of the Place,<br>Corporation / Municipality /<br>Panchayat | 3-95/2                                                                                    |             |                     |  |
| 5.  | Date of Registration of Land                                                                                       | 100- 2000.                                                                                |             |                     |  |
| 6.  | Registered in the office of Sub-<br>Registrar with address                                                         | Sub Agastral                                                                              | ton office  | e Aland.            |  |
| 7   | Building plan approved by<br>(address of Corporation /<br>Municipality / Panchayat)                                | Gran puni                                                                                 | hyat och    | intargacen.         |  |
| 8.  | Year of construction                                                                                               | 2009                                                                                      |             |                     |  |
| 9,  | Purpose for which the building is being used / proposed to be used                                                 | professed to pe                                                                           | word for Es | dicatron and        |  |
| 10. | Details of construction of building                                                                                |                                                                                           | Area        | Roofing             |  |
|     | (Roofing - pl. mention RCC /                                                                                       | Ground Floor                                                                              | Sq.ft.      | 14863               |  |
|     | Asbestos / Tiled / any other,                                                                                      | First Floor                                                                               | Sq.ft.      |                     |  |
|     | pl.Specify),                                                                                                       | Second Floor                                                                              | Sq.ft.      |                     |  |
|     |                                                                                                                    | Third Floor                                                                               | Sq.ft.      |                     |  |
| 11. | Land usage certificate for<br>Educational purposes from the<br>concerned Govt. authorities<br>obtained details     | Date of issue of Certificate: 23-04-2003 Issued by: Scaretory Gram Amchapa Daul Co source |             |                     |  |