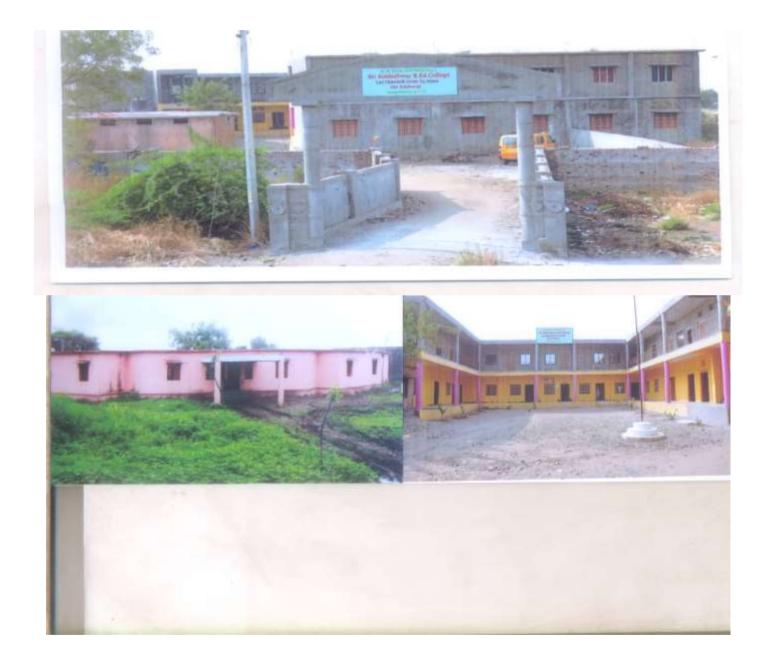

- Z AND WHEREAS, the institution Sri Siddeshwara B.Ed College, No.3-95/2, Ladchincholi Cross, Aland Taluk, Gulbarga-585311, Karnataka has by affidavit consented to come under New Regulations and sought for two basic units in B.Ed, which require additional facilities
- AND WHEREAS, it has been decided to permit the institution to have two basic units of 50 students each subject to the institution fulfilling following conditions namely
  - The institution shall create additional facilities that include (a) additional built-up area. (b) additional infrastructure (c)additional funds, (d) additional staff as per Regulations, 2014 and Inform Regional Committees with required documents by October 31,
- The applicant-institution for additional unit will be required to submit the required documents such as land documents, Encumbrance Certificate (EC), Land Use Certificate (LUC), Building Plan (BP) and the Approved Staff List in the specified proforms available on the website to the Regional Committee in proof of having provided additional facilities before October 31, 2015. Building Completion Certificate (BCC) may be given along with other documents if available, otherwise it can also be given to the Visiting team at the time of inspection.
- The Regional Committees shall arrange for verification of documents, inspection of these premises and check adherence to these conditions by 20 Feb, 2016. If it is found by the Regional Committee that the institution fails to comply with these requirements, the institutions shall not be permitted to admit students for the academic year 2016-2017
- Now therefore, in the light of the above and in terms of Section 14(3) of NCTE Act and in accordance with the Regulations, 2014, the Southern Regional Committee, NCTE hereby grantsrecognition to Srl Siddeshwara B.Ed College, No.3-95/2, Ladchincholi Cross, Aland Taluk, Gulbarga-585311, Karnataka for conducting B.Ed programme of two years duration with an annual intake of 100 for two basic units of 50 students each from the academic session 2015-16 subject to fulfilment of the conditions mentioned herein before
- 5. Further, the recognition is subject to fulfilment of other requirements as may be prescribed by other regulatory bodies like UGC, affiliating University/Body, the State Government etc. as applicable
- 6. The institution shall submit to the Regional Committee a Self-Appraisal Report at the end of each academic year along with the statement of annual accounts duly audited by a chartered Accountant Olo

| a. | That the institution is having required land in the name favour of   |
|----|----------------------------------------------------------------------|
|    | Navabharat Education & Plantation Society ® Lad-Chincholi, and       |
|    | Sri Siddeshwar B.Ed., College, (society / Trust / Institution) vide  |
|    | (Sale Deed/ Gift Deed/Lease                                          |
|    | Deed from Govt. or Private for a period of not les than 30 days      |
|    | duration datedexecuted byand                                         |
|    | duly registered in the office of Registrar/Sub RegistrarAnd          |
|    | actual location of the land is(See Instruction                       |
|    | no. iv (d) for details (A copy of the proof is enclosed at Annexure- |
|    | 9).                                                                  |

### BUILDING COMPLETION CERTIFICATE

I hereby certify that, I have personally inspected the land and building mentioned in the statement below and the same is based on the registered documents, data measurements and specifications found in the site:

| 1.  | Date of inspection by the Engineer                                                                                 | 07-05-200                                                                                 | 9           |                     |  |
|-----|--------------------------------------------------------------------------------------------------------------------|-------------------------------------------------------------------------------------------|-------------|---------------------|--|
| 2.  | Owner of the Land & Building with address                                                                          | Plandwin                                                                                  | at Educat   | rom and oddine hali |  |
| 3.  | Type of ownership of land                                                                                          | Own / lease                                                                               |             |                     |  |
| 4,  | Location with Survey No., Street<br>No., Ward No., Name of the Place,<br>Corporation / Municipality /<br>Panchayat | 3-95/2                                                                                    |             |                     |  |
| 5.  | Date of Registration of Land                                                                                       | 100- 2000.                                                                                |             |                     |  |
| 6.  | Registered in the office of Sub-<br>Registrar with address                                                         | Sub Agastral                                                                              | ton office  | e Aland.            |  |
| 7   | Building plan approved by<br>(address of Corporation /<br>Municipality / Panchayat)                                | Gran puni                                                                                 | hyat och    | intargacen.         |  |
| 8.  | Year of construction                                                                                               | 2009                                                                                      |             |                     |  |
| 9,  | Purpose for which the building is being used / proposed to be used                                                 | professed to pe                                                                           | word for Es | dicatron and        |  |
| 10. | Details of construction of building                                                                                |                                                                                           | Area        | Roofing             |  |
|     | (Roofing - pl. mention RCC /                                                                                       | Ground Floor                                                                              | Sq.ft.      | 14863               |  |
|     | Asbestos / Tiled / any other,                                                                                      | First Floor                                                                               | Sq.ft.      |                     |  |
|     | pl.Specify),                                                                                                       | Second Floor                                                                              | Sq.ft.      |                     |  |
|     |                                                                                                                    | Third Floor                                                                               | Sq.ft.      |                     |  |
| 11. | Land usage certificate for<br>Educational purposes from the<br>concerned Govt. authorities<br>obtained details     | Date of issue of Certificate: 23-04-2003 Issued by: Scaretory Gram Amchapa Daul Co source |             |                     |  |