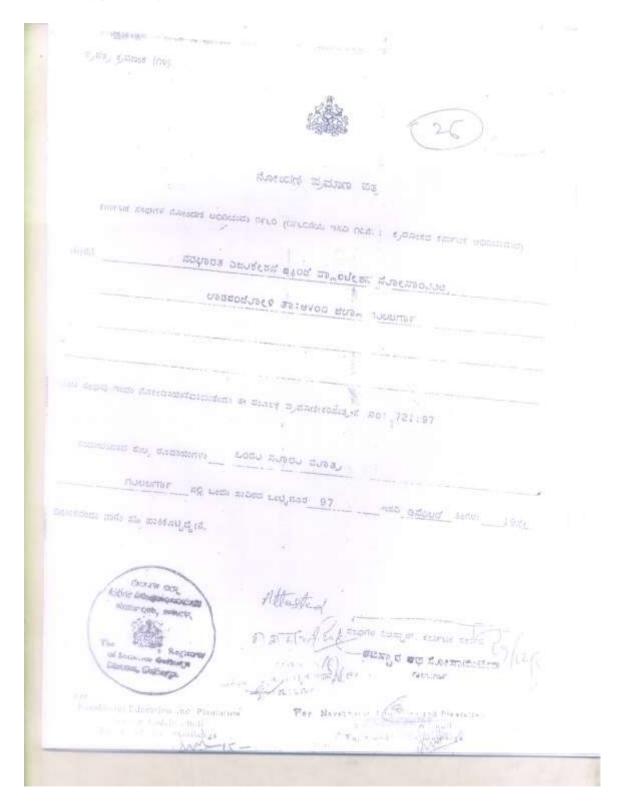

A 1 wo. 149/16-17 NAVABHARAT EDUCATION AND PLANTATION SOCIETY (REG.) LAD CHINCHOLI TQ. ALAND DIST. KALABURAGI MEMORANDUM OF OFICE BEARERS FOR THE YEAR 2016-17 Name Designation Address Caste Occupation Remarks No. Б Sri Prabhu Jane At Post: Lag Chincholi, M.A. (Journalism) President 55 SC Social Work To, Aland, Dist. Kalaburagi M.A. (Hindi) Sri Laxman Kamble At Post: Tadola Secretary 57 SC Social Work M.A. B.Ed. Tg. Aland, Dist. Kalaburagi At Post: Dhuttargaon Household Smt. Mapuri Sinde SC Treasurer Tq. Aland Dist. Kalaburagi Work At Post: Jamga 'K' Household Managing 5mt, Gangamma Bansode 47 SC Committee Member Tg. Aland Dist. Kalaburagi Work At Post: Lad Chincholi, Managing 45 SC Agriculture ng- Sri Chandrakanth Uddan Committee Member To, Aland, Dist. Kalaburasi At Post: Lad Chincholi, 06. Sri Mahaling Prabhurao Managing 30 SC Agriculture Committee Member To. Aland, Dist. Kalaburagi ALPOST, RINKIN ALUT HUE COPY Smt. Giremma w/o Household Managing SIL Sharnappa d. Aland, Dist. Kalaburagi Committee Member Work and standards from THE THE SHOE SEE SO PLANT SEE beral Education a Registral of Societies