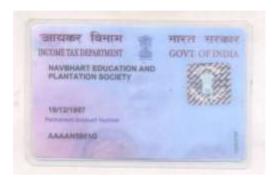

A copy of the proof enclosed at Annecurer-3

vi. That the society is having PAN Card No. AAAAN5981G

vii. That, Sri Siddeshwar B.Ed., College, Lad-Chincholi Tq. Aland Dist. Kalaburagi (Karnataka State) Institution has filled in the information related is Geographical information system (GIS) mapping data and information is as under:-